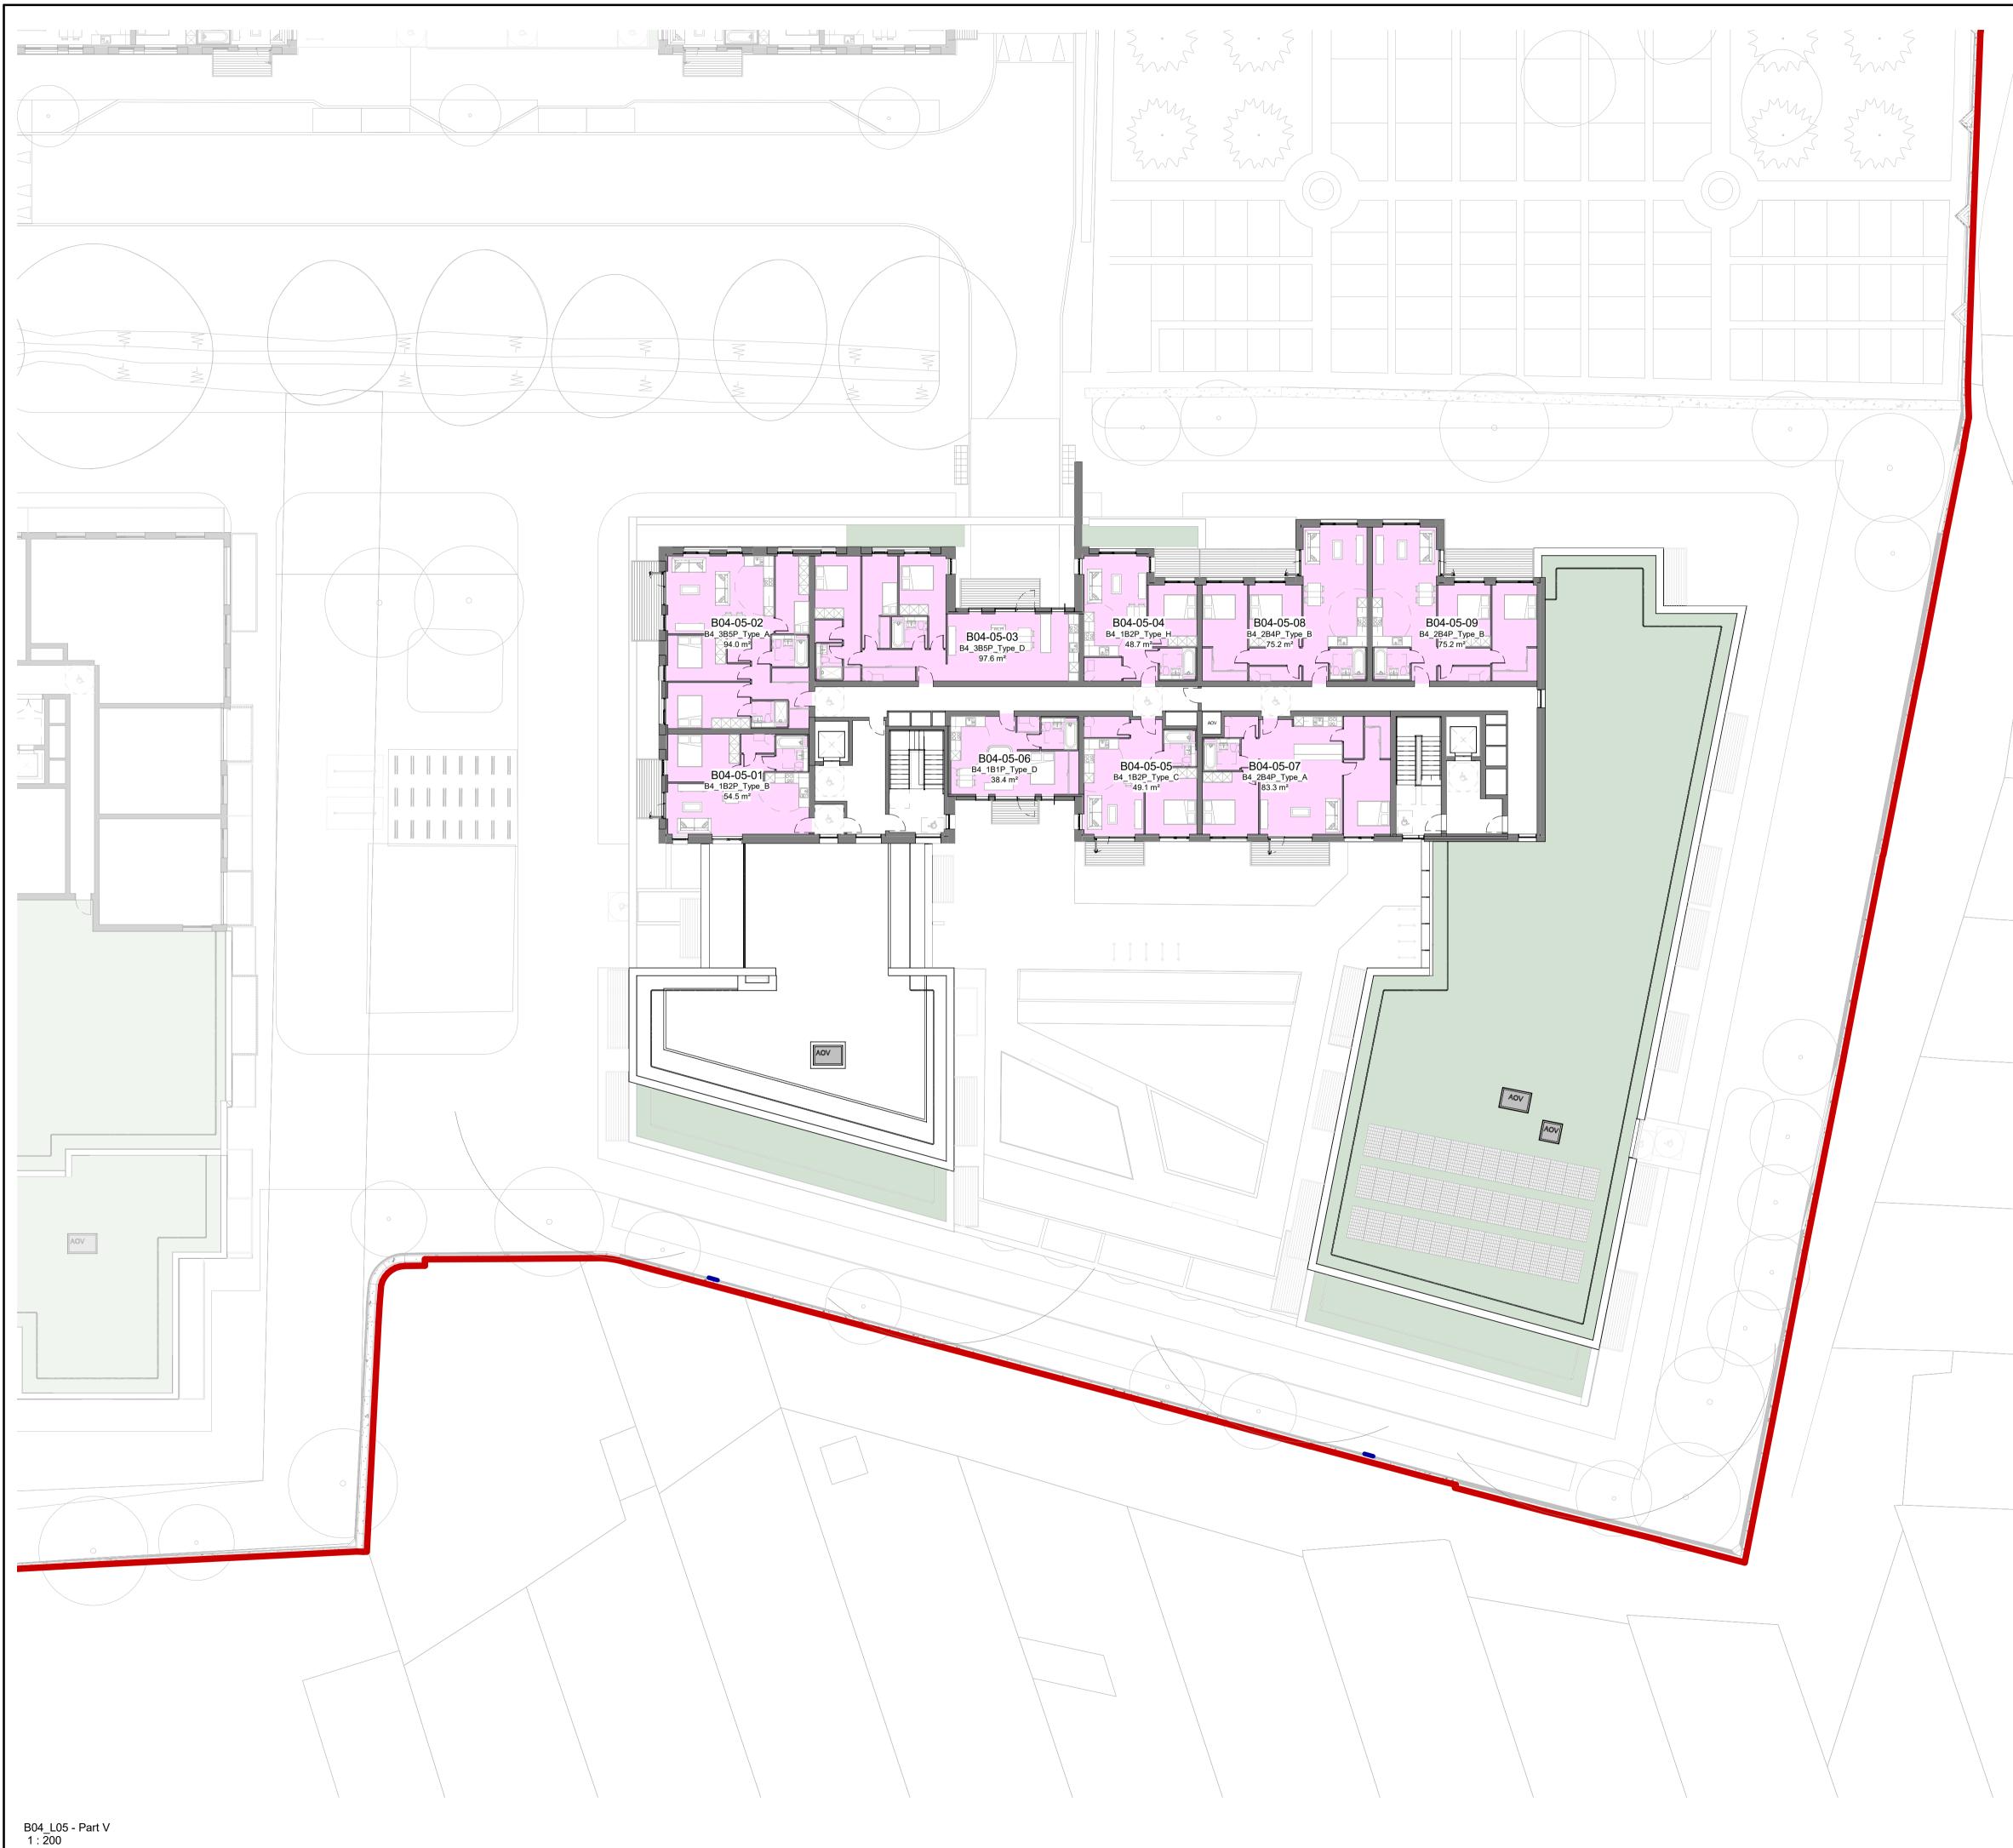

|    | Notes:                                                                                                                                                                                                              |                      |
|----|---------------------------------------------------------------------------------------------------------------------------------------------------------------------------------------------------------------------|----------------------|
|    | <ul> <li>Do not scale from this drawing. Use figured dimensions in all case</li> <li>Verify dimensions on site and report any discrepancies to the Arch<br/>immediately.</li> </ul>                                 | hitect               |
| Λ, | This drawing to be read in conjunction with the Architect's Specific<br>© This drawing is copyright and may only be reproduced with the A<br>permission.<br>Drawing Notes:                                          | Architect's          |
|    |                                                                                                                                                                                                                     |                      |
|    | 70                                                                                                                                                                                                                  | N                    |
|    |                                                                                                                                                                                                                     | $\mathbf{O}$         |
|    |                                                                                                                                                                                                                     |                      |
|    |                                                                                                                                                                                                                     |                      |
|    |                                                                                                                                                                                                                     |                      |
|    | B06 B05 B04                                                                                                                                                                                                         |                      |
|    |                                                                                                                                                                                                                     |                      |
|    | PART V UNITS                                                                                                                                                                                                        |                      |
|    |                                                                                                                                                                                                                     |                      |
|    |                                                                                                                                                                                                                     |                      |
|    | Part V Units_B04_L05                                                                                                                                                                                                |                      |
|    | Level         Apt Type         Apt Nu           B4_L05 - Fifth Floor         1B1P         B04-0           B4_L05 - Fifth Floor         1B2P         B04-0           B4_L05 - Fifth Floor         1B2P         B04-0 | )5-06<br>)5-01       |
|    | B4_L05 - Fifth Floor         1B2P         B04-0           B4_L05 - Fifth Floor         2B4P         B04-0           B4_L05 - Fifth Floor         2B4P         B04-0                                                 | )5-05<br>)5-07       |
|    | B4_L05 - Fifth Floor         2B4P         B04-0           B4_L05 - Fifth Floor         3B5P         B04-0           B4_L05 - Fifth Floor         3B5P         B04-0           Part V Units: 9         9         9   | 05-02                |
|    | Part V Units: 9                                                                                                                                                                                                     |                      |
|    |                                                                                                                                                                                                                     |                      |
|    |                                                                                                                                                                                                                     |                      |
|    |                                                                                                                                                                                                                     |                      |
|    |                                                                                                                                                                                                                     |                      |
|    |                                                                                                                                                                                                                     |                      |
|    |                                                                                                                                                                                                                     |                      |
|    |                                                                                                                                                                                                                     |                      |
|    | Part V Units_Summary Apt Type Total No.                                                                                                                                                                             |                      |
|    | 1B1P         10           1B2P         42           2B3P         8           2B4P         32                                                                                                                        |                      |
|    | 2B4P         32           3B5P         12           Part V Units: 104         104                                                                                                                                   |                      |
|    |                                                                                                                                                                                                                     |                      |
|    | P03.08     23/03/22     VF     SHD Planning Application       Rev.     Date     Drwn     Details of Issue / Revision                                                                                                |                      |
|    | Issues & Revisions                                                                                                                                                                                                  |                      |
|    | reddy architectu<br>+urbanism                                                                                                                                                                                       | ire                  |
|    |                                                                                                                                                                                                                     |                      |
|    | Dartry Mills,T: +353 (0)1 498 70Dartry RoadW: www.reddyarchitDublin 6,E: info@reddyarchitD06 Y0E3E: info@reddyarchit                                                                                                | tecture.com          |
|    | Client Details:<br>Land Development Agency                                                                                                                                                                          |                      |
|    |                                                                                                                                                                                                                     |                      |
|    | Project Details:<br>Dundrum Central Development                                                                                                                                                                     |                      |
|    | Dundrum Road<br>Dublin 14                                                                                                                                                                                           |                      |
|    | Drawing Title:<br>Block 04, Fifth Floor Plan, Part V                                                                                                                                                                |                      |
|    |                                                                                                                                                                                                                     |                      |
|    | P19-233D         A1_ Landscape         1 : 1           Issue Date:         Drawn By:         Reviewed By                                                                                                            | 200<br><sup>y:</sup> |
|    | 23/03/22     V. Fuster     K. Kapeta       Status     Purpose of Issue       S3     SHD Planning Application                                                                                                        | angiannis            |
|    | Project-Originator-Zone-Level-Type-Role-Classification-Number                                                                                                                                                       |                      |
|    | DCD-RAU-06-B04_05-DR-A-1465                                                                                                                                                                                         | P03.08               |